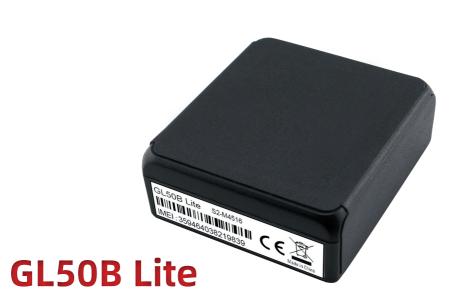

Continuous Mode

Automatic Mode Switching

Low Power Alarm

Wakeup Report

OTA Control

IP67 Waterproof Case (Optional)

Up to 100 Buffer Messages

The GL50B Lite is a micro sized tracking product supporting covert installation to monitor and protect high-value asset. It lasts for up to four years, giving it the longest battery life of any device of its size in the market. The product is designed as a "secret weapon" for combatting vehicle theft, helping customers specializing in SVR to increase their recovery rate. It has also proved effective in various applications such as auto financing, asset monitoring, car rental and leasing and more.

#### **GL50B Lite**

 
 Region
 Operating Band
 GPS Type
 Position Accuracy (CEP)
 Certificate

 Worldwide
 GSM/GPRS 850/900/1800/1900MHz
 MTK GNSS receiver
 Autonomous: < 2.5m</td>
 CE/Anatel