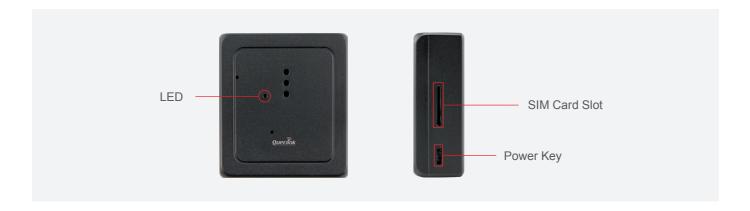

## **Appearance**

#### **Interfaces**

| GSM Antenna   | Internal only |
|---------------|---------------|
| GNSS Antenna  | Internal only |
| LED Indicator | Power on      |