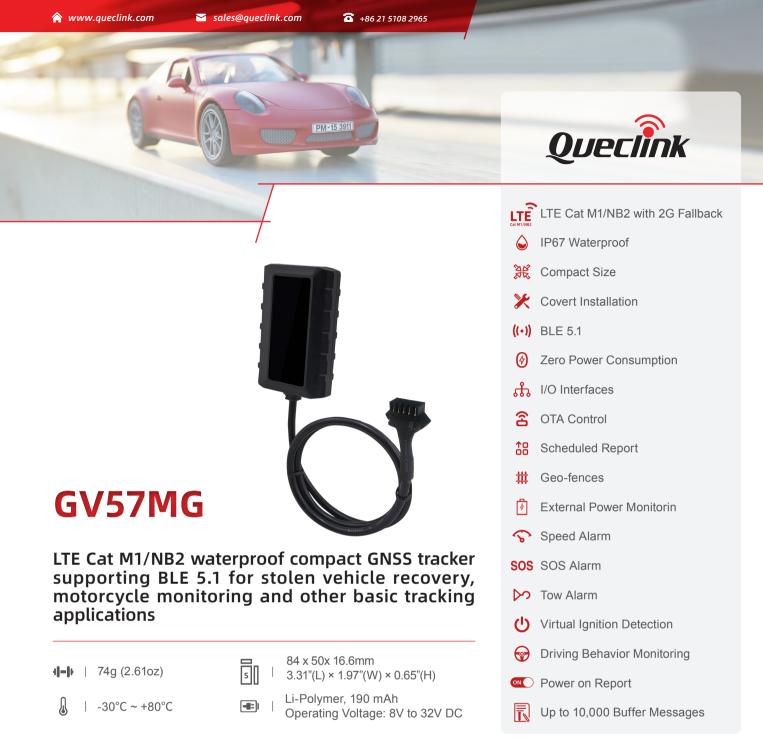

The GV57MG integrates the latest low-power wide area network standards and covers a broader area, making it more flexible to deploy. With waterproof design, it ensures the product remains reliable when installed in the harsh environments. It offers basic digital I/Os that can be used for ignition detection and vehicle control. The product features Queclink's revolutionary zero power consumption, allowing owners to leave their cars and motorcycles unattended for long periods of time without having to worry about a flat battery. The product is ideal for stolen vehicle recovery, motorcycle monitoring and other basic tracking applications.