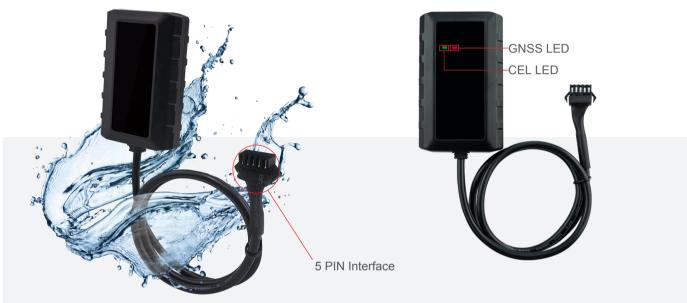

## Appearance

## Interfaces

| Digital Inputs                                       | 1 positive trigger input for ignition detection and other application<br>1 negative trigger input |
|------------------------------------------------------|---------------------------------------------------------------------------------------------------|
| Digital Output                                       | 1 digital output, open drain, 150 mA max drive current                                            |
| Cellular Antenna                                     | Internal only                                                                                     |
| GNSS Antenna                                         | Internal only                                                                                     |
| BLE Antenna                                          | Internal only                                                                                     |
| LED Indicators                                       | GNSS, CEL                                                                                         |
| Micro USB Interface Used for upgrading and debugging |                                                                                                   |