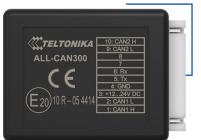

## **Tracking Hardware UK**

# ALL-CAN300

### **ADVANCED CAN ADPATER FOR SPECIAL TRANSPORT**

ALL-CAN300 is designed to acquire data from special transport, agriculture and construction transport, light vehicles, vans, trucks and buses. With ALL-CAN300 you can easily get basic and additional 100 parameters from on-board computer such as door status, AdBlue level, Oil pressure/level, engine lifetime, airbag.



# **USE CASES**





HEAVY DUTY Transport



AGRICULTURE TRANSPORT



CONSTRUCTION AND MINING



#### Main socket



#### Switch Status LED



#### **Technical data**

| Supported by                | FMB1YX, FMU1YX, FMC1YX, FMM1YX, FM36YX, FM6300, FMB640, FMM640, FMC640 |
|-----------------------------|------------------------------------------------------------------------|
| Input voltage range         | 9 - 63.5 V DC                                                          |
| Power consumption           | At 12 V < 0.4 mA (Standby)                                             |
|                             | At 12 V < 23.5 mA (Working)                                            |
|                             | At 24 V < 0.33 mA (Standby)                                            |
|                             | At 24 V < 11.5 mA (Woking)                                             |
| Operating