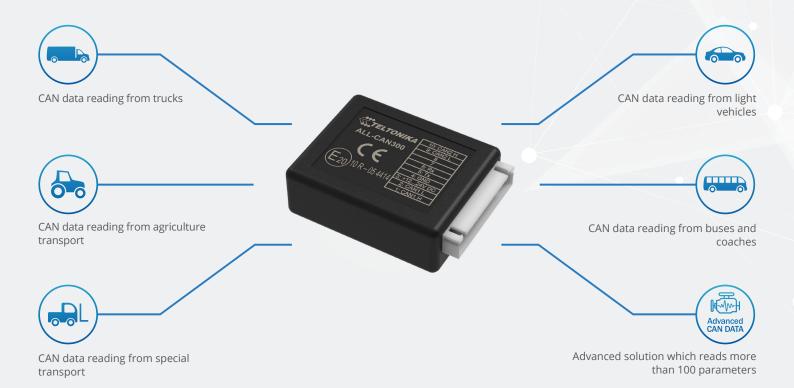

### **ADVANCED CAN ADPATER FOR SPECIAL TRANSPORT**

ALL-CAN300 is designed to acquire data from special transport, agriculture and construction transport, light vehicles, vans, trucks and buses. With ALL-CAN300 you can easily get basic and additional 100 parameters from on-board computer such as door status, AdBlue level, Oil pressure/level, engine lifetime, airbag.

# **USE CASES**

HEAVY DUTY Transport

AGRICULTURE TRANSPORT

CONSTRUCTION AND MINING